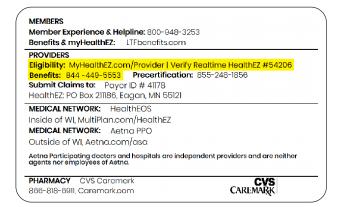

### When you schedule an appointment

Please remind your provider that claims and benefit eligibility are handled by HealthEZ, **not the Aetna network**.

### Your provider can verify your eligibility with HealthEZ three ways:

- 1. Via Realtime verification in their practice management system.
- 2. myhealthez.com/provider
- 3. Call HealthEZ at 844-449-5553.