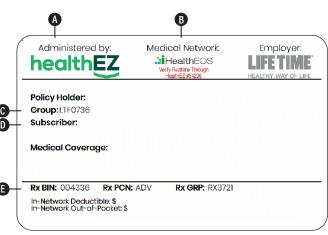

## **Understanding Your ID Card**

- A. HealthEZ administers your plan, manages your eligibility and benefits, and pays your claims.
- B. Your medical network is Aetna. Providers in network offer services at a discounted rate.
- C. Your Group ID connects you with Parry's Pizzeria and Bar.
- D. Your Subscriber ID is a unique number for you and your enrolled dependent(s).
- E. Your pharmacy enters this information, along with your Subscriber ID, to process your medications.

### Your provider can verify your eligibility with HealthEZ three ways:

- 1. Via Realtime verification in their practice management system.
- 2. myhealthez.com/provider
- 3. Call HealthEZ at 844-449-5553.